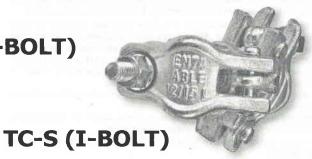

# Tube & Clamp

The **ABLE** brand Clamp - traditional design made to contemporary standards. Available as either a fixed (90 degree) or swivel clamp, each side handles tubing from 1 5/8" to 2" held in place by a 1/2" galvanized steel nut. Below are the 90 degree fixed clamps and the 360 degree swivel clamps, available with "T" bolt or "I" bolt. "T" bolt has an easily replaceable nut and bolt. "I" bolt has 12 ridges to securely hold pipe in place to prevent slippage.

TC-RA (I-BOLT)

TC-RAT (T-BOLT)

TC-ST (T-BOLT

## **Specifications:**

360 degree swivel clamp, drop forged

**Tube & Clamp Swivel** 

TC-S

. . . . . .

TC-ST

Weight: 3.8 lbs./1.49 kgs.

Packaging: 20 pcs/bag