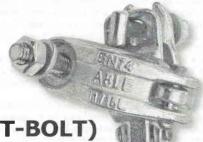

# Tube & Clamp

The **ABLE** brand Clamp - traditional design made to contemporary standards. Available as either a fixed (90 degree) or swivel clamp, each side handles tubing from 1 5/8" to 2" held in place by a 1/2" galvanized steel nut. Below are the 90 degree fixed clamps and the 360 degree swivel clamps, available with "T" bolt or "I" bolt. "T" bolt has an easily replaceable nut and bolt. "I" bolt has 12 ridges to securely hold pipe in place to prevent slippage.

TC-RA (I-BOLT)

TC-RAT (T-BOLT)

TC-ST (T-BOLT

### **Specifications:**

90 degree, fixed right angle clamp, drop forged

**Tube & Clamp Right Angle** 

TC-RA

TC-RAT

Weight: 3.3 lbs./1.49 kgs.

2.1 lbs./0.95 kgs.

Packaging: 20 pcs/bag