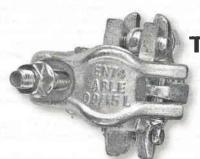

# Tube & Clamp

The **ABLE** brand Clamp - traditional design made to contemporary standards. Available as either a fixed (90 degree) or swivel clamp, each side handles tubing from 1 5/8" to 2" held in place by a 1/2" galvanized steel nut. Below are the 90 degree fixed clamps and the 360 degree swivel clamps, available with "T" bolt or "I" bolt. "T" bolt has an easily replaceable nut and bolt. "I" bolt has 12 ridges to securely hold pipe in place to prevent slippage.

TC-RA (I-BOLT)

TC-RAT (T-BOLT)

TC-ST (T-BOLT

### **Specifications:**

90 degree, fixed right angle clamp, drop forged

**Tube & Clamp Right Angle** 

TC-RA

TC-RAT

Weight: 3.3 lbs./1.49 kgs.

2.1 lbs./0.95 kgs.

Packaging: 20 pcs/bag