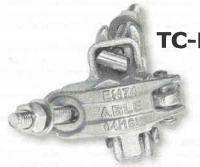

# Tube & Clamp

The **ABLE** brand Clamp - traditional design made to contemporary standards. Available as either a fixed (90 degree) or swivel clamp, each side handles tubing from 1 5/8" to 2" held in place by a 1/2" galvanized steel nut. Below are the 90 degree fixed clamps and the 360 degree swivel clamps, available with "T" bolt or "I" bolt. "T" bolt has an easily replaceable nut and bolt. "I" bolt has 12 ridges to securely hold pipe in place to prevent slippage.

## **Specifications:**

360 degree swivel clamp, drop forged

**Tube & Clamp Swivel** 

TC-S

. . . . . .

TC-ST

Weight: 3.8 lbs./1.49 kgs.

Packaging: 20 pcs/bag